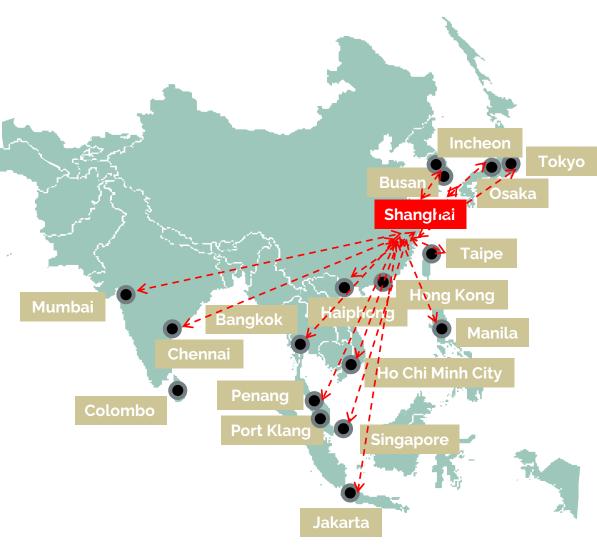

#### D2P Lead Time Summary:

- Chennai Shanghai: 28 Days
- Tokyo Shanghai: 11 Days
- Busan Dalian: 8 Days
- Haiphong Shanghai: 24 Days
- Manila Shanghai: 27 Days