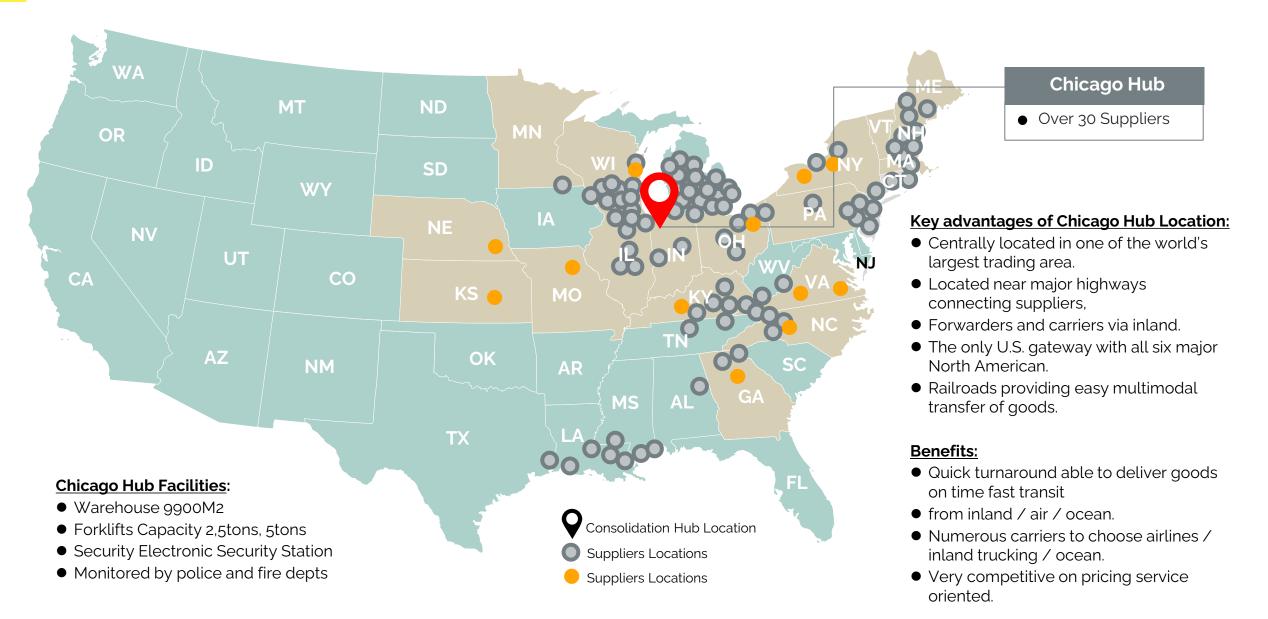

ss to arrange airfreight of two electric batteries for Porsche's BEV from Germany to China. Batteries have not been finally inspected (high risk cargo), no carrier and airport in Germany has accepted this shipment. GASCS make it possible.

- License allows GASCS collection & deliveries in lockdown areas (Last mile delivery)
- Applicable for ocean, air and rail transports.
- Shipments from competitors can be collected from seaports, airports and rail stations and delivered to the factories.
- Customers with direct ocean carrier contracts can use GASCS for post and pre carriage in lockdown areas.

#### **Integrated Service Package**

#### An experienced operator to manage your regional or global supply chain



### **Buyer Consol Project**





### Buyer Consolidation Distribution | U.S.A.



### **Buyer Consolidation Distribution | Mexico**



#### Key advantages of Manzanillo Hub Location

- Centrally located in the Mexico biggest port.
- Located near major highways connecting suppliers,
- Forwarders and carriers via inland.
- Consolidation hub directly located near the port of departure to save operation time.
- Later cut-off at Manzanillo port.

#### **Benefits**

- Quick turnaround able to deliver goods on time fast transit
- from inland / ocean.
- Numerous carriers to choose inland trucking / ocean.
- Very competitive on pricing service oriented.
- 15 days free storage at Manzanillo warehouse.

#### Buyer Consolidation Distribution | South Korea | Incheon to Dalian



### Korea Dain Ferry Successful Case Study



JEJU

#### SUse Geographical Advantages to Build Variety