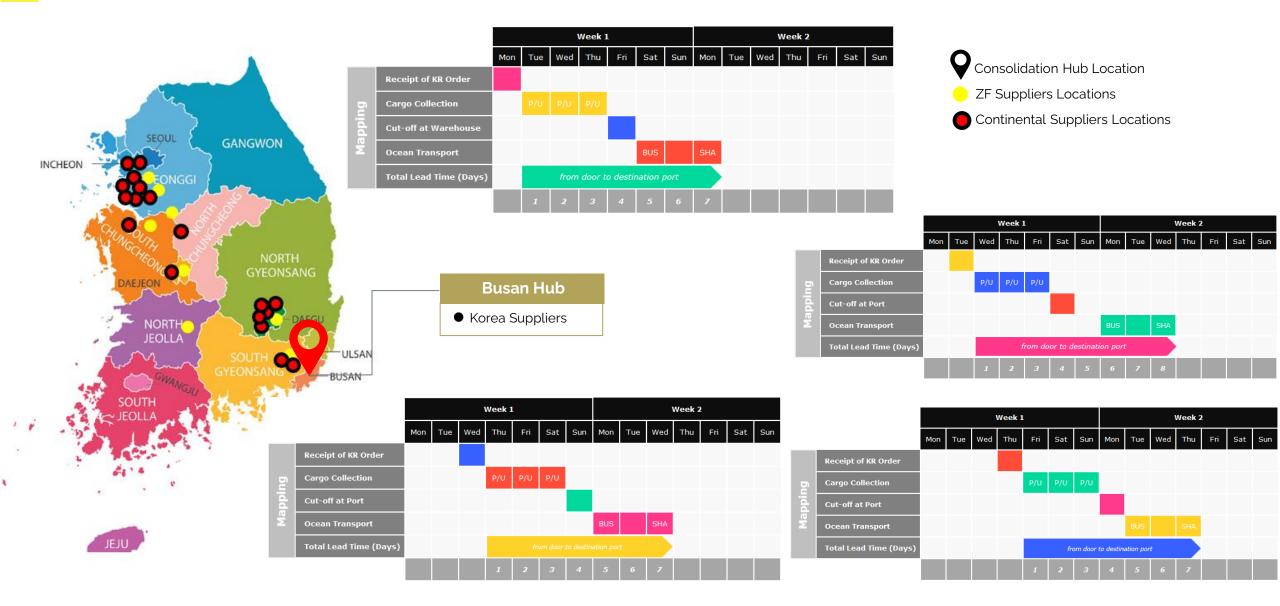

#### Buyer Consolidation Distribution | South Korea | Incheon to Dalian

#### SUse Geographical Advantages to Build Variety of Logistics Hubs

Choose the nearest **port Incheon** instead of Busan to set up this fast line to **Dalian Port**. Three departures per week. (Tuesday/Thursday/Saturday)

### HOT Delivery Service

Sailing time 16 hours, arrive to Dalian Port the following day morning. Accurate shipping schedule and fast customs clearance entry system. Use the RO/RO vessel stern door for fast and stable unloading.

#### Ensure safe navigation systems

Received Pick up instruction from Tyco and arrange pick up the same day.