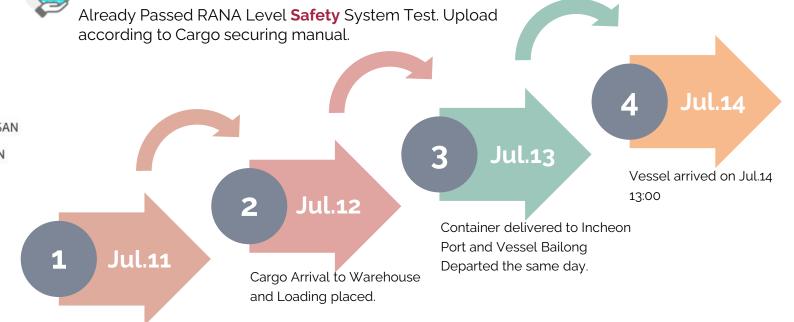

#### Ensure safe navigation systems

Received Pick up instruction from Tyco and arrange pick up the same day.