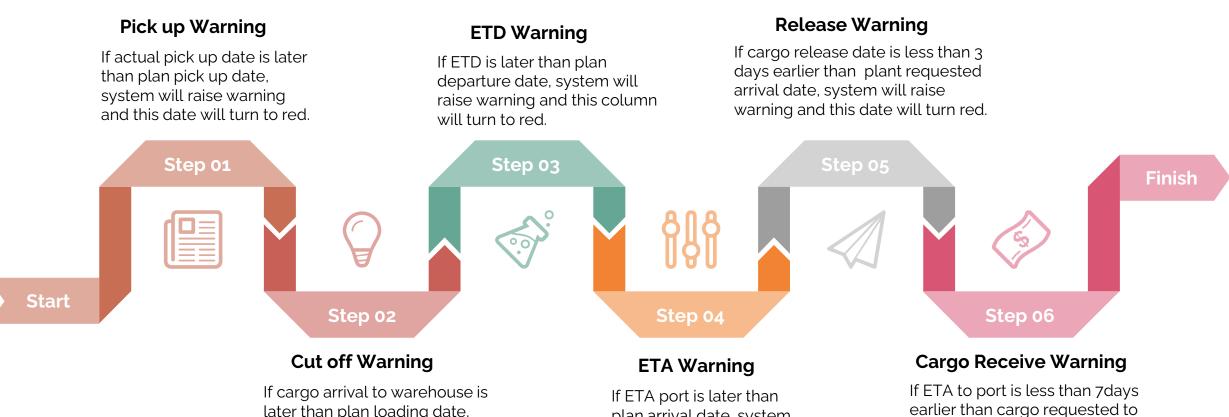

#### **Early Warning of Cargo Status**

plan arrival date, system

date will turn to red.

will raise warning and this

plant date, , system will raise

warning and this date will turn red.

later than plan loading date, system will raise warning and this column will turn to red.