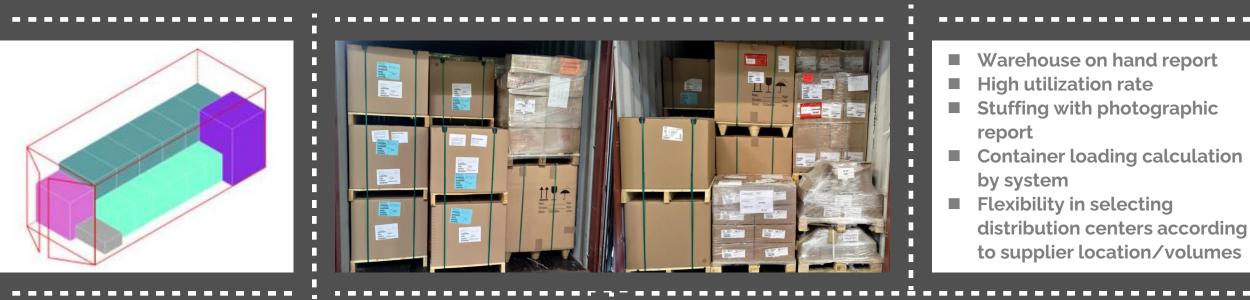

### Key Advantages of Buyer Consolidation

- Use appropriate fillers for container loading according to different types of package for container utilization improvement
- Flexibility to add or reduce containers/vessel on weekly basis