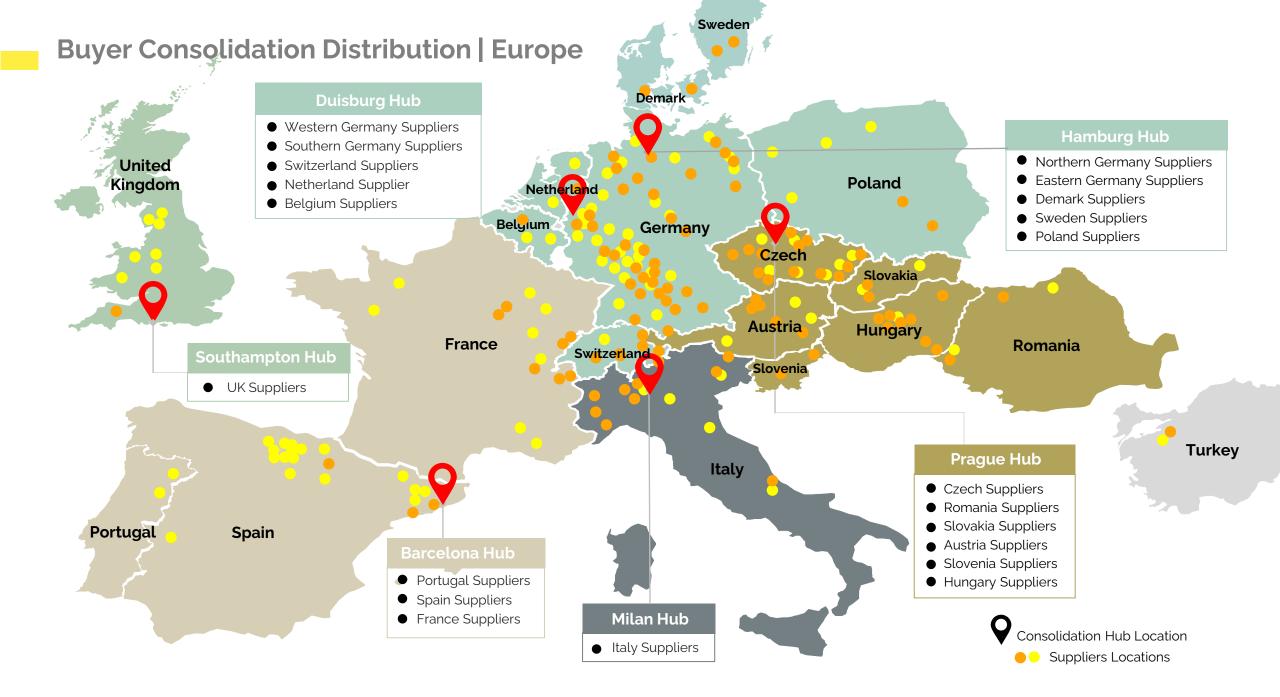

d experience to handle special shipment. We success to arrange airfreight of two electric batteries for Porsche's BEV from Germany to China. Batteries have not been finally inspected (high risk cargo), no carrier and airport in Germany has accepted this shipment. GASCS make it possible.

- License allows GASCS collection & deliveries in lockdown areas (Last mile delivery)
- Applicable for ocean, air and rail transports.
- Shipments from competitors can be collected from seaports, airports and rail stations and delivered to the factories.
- Customers with direct ocean carrier contracts can use GASCS for post and pre carriage in lockdown areas.

#### **Integrated Service Package**

#### An experienced operator to manage your regional or global supply chain



### **Buyer Consol Project**





### Buyer Consolidation Distribution | U.S.A.



### **Buyer Consolidation Distribution | Mexico**



#### Key advantages of Manzanillo Hub Location

- Centrally located in the Mexico biggest port.
- Located near major highways connecting suppliers,
- Forwarders and carriers via inland.
- Consolidation hub directly located near the port of departure to save operation time.
- Later cut-off at Manzanillo port.

#### **Benefits**

- Quick turnaround able to deliver goods on time fast transit
- from inland / ocean.
- Numerous carriers to choose inland trucking / ocean.
- Very competitive on pricing service oriented.
- 15 days free storage at Manzanillo warehouse.

#### Buyer Consolidation Distribution | South Korea | Incheon to Dalian



### Korea Dain Ferry Successful Case Study



JEJU

##