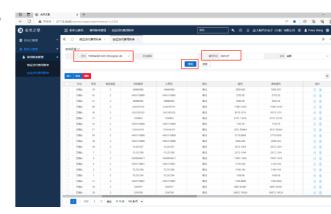

#### **Early Warning of Cargo Status**

plan arrival date, system

date will turn to red.

will raise warning and this

plant date, , system will raise

warning and this date will turn red.

later than plan loading date, system will raise warning and this column will turn to red.