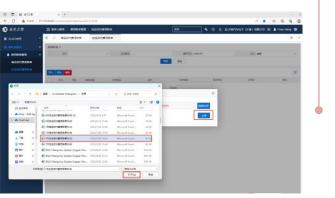

### **Transparent Progress of Damage Claim**

货物运输保险

 保单号: 单证流水号

被保险人名称:

\* 验证码:

PIC. This Report will directly present cargo claim data and final claim result with payment time.