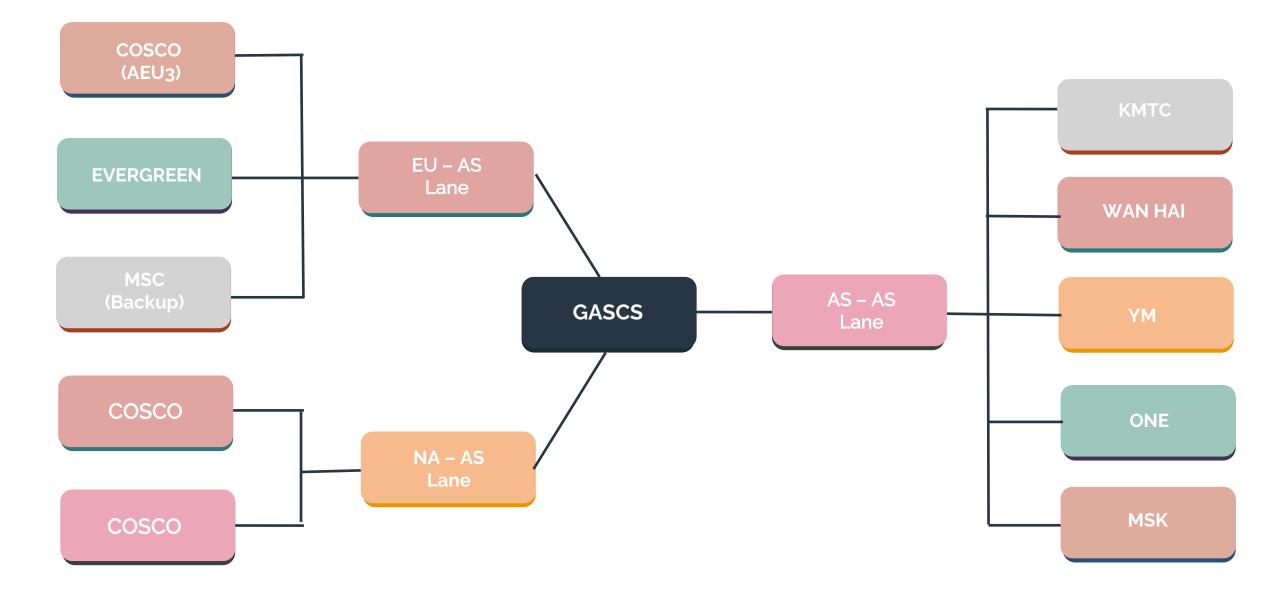

s



Received Pick up instruction from Tyco and arrange pick up the same day.

#### GASCS Buyer Consolidation Distribution | South Korea | Busan to Shanghai



GASCS Container Utilization



### Key Advantages of Buyer Consolidation



- Use appropriate fillers for container loading according to different types of package for container utilization improvement
- Flexibility to add or reduce containers/vessel on weekly basis



### LCL Business Introduction | Import & Export

#### Asia LCL Business Routing:

- Direct consolidation LCL service from POL to POD.
- Reliable LCL Co-loader

#### D2P Lead Time Summary:

- Chennai Shanghai: 28 Days
- Tokyo Shanghai: 11 Days
- Busan Dalian: 8 Days
- Haiphong Shanghai: 24 Days
- Manila Shanghai: 27 Days



### Leverage our Core Carrier Relationships



#### **Standard Operation Procedure**

Suppliers Order Notice • Supplier to send Order Notice to GASCS • GASCS Lock file

• Within agreed cut-off time



# Type of shipment defined by customer

- Based on Order Notice. GASCS to check and define type of Service and fix collection day to Client
- Within agreed time on same working day



Gac

# Receipt of goods at final address

Client check and receipt cargo/goods sorted by article
Fix in-house day

#### **Standard Billing Procedure**



| - |  |
|---|--|
| Ψ |  |
|   |  |
|   |  |
|   |  |

Freight Estimation Freight Estimation Pre-

Notice per Every Order



#### System Upload

Billing Report Upload into Longnows System of Continental plant

#### Invoice Issue

Invoice Issue according to ERS Document receipt by email from Continental &