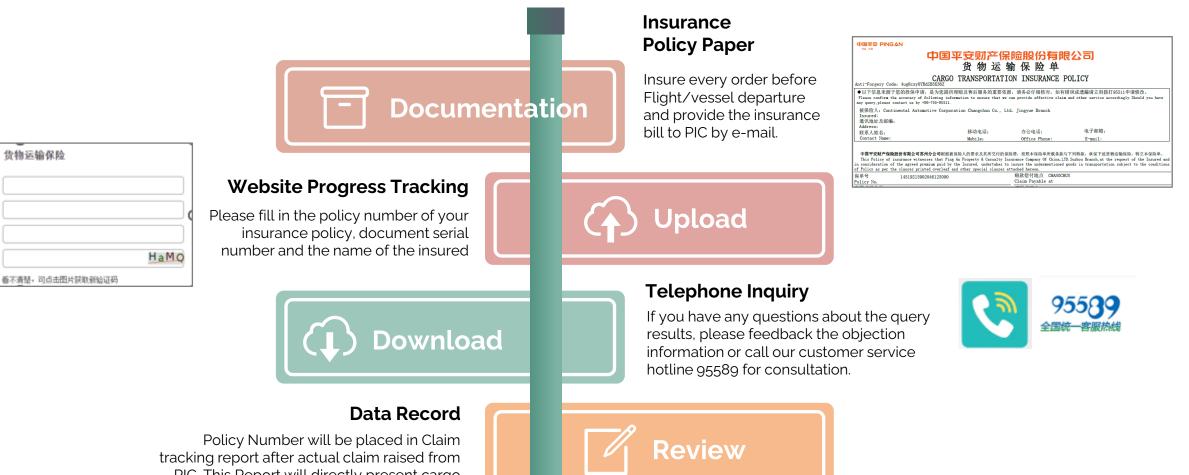

### **Transparent Progress of Damage Claim**

货物运输保险

 保单号: 单证流水号

被保险人名称:

\* 验证码:

PIC. This Report will directly present cargo claim data and final claim result with payment time.