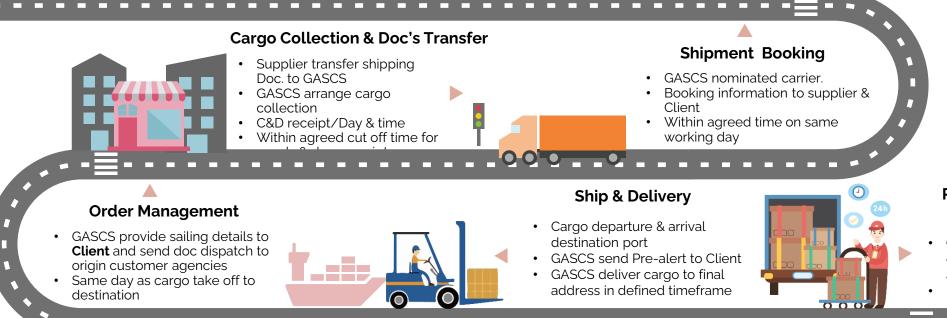

#### **Standard Operation Procedure**

Suppliers Order Notice • Supplier to send Order Notice to GASCS • GASCS Lock file

• Within agreed cut-off time

# Type of shipment defined by customer

- Based on Order Notice. GASCS to check and define type of Service and fix collection day to Client
- Within agreed time on same working day

Gac

# Receipt of goods at final address

Client check and receipt cargo/goods sorted by article
Fix in-house day