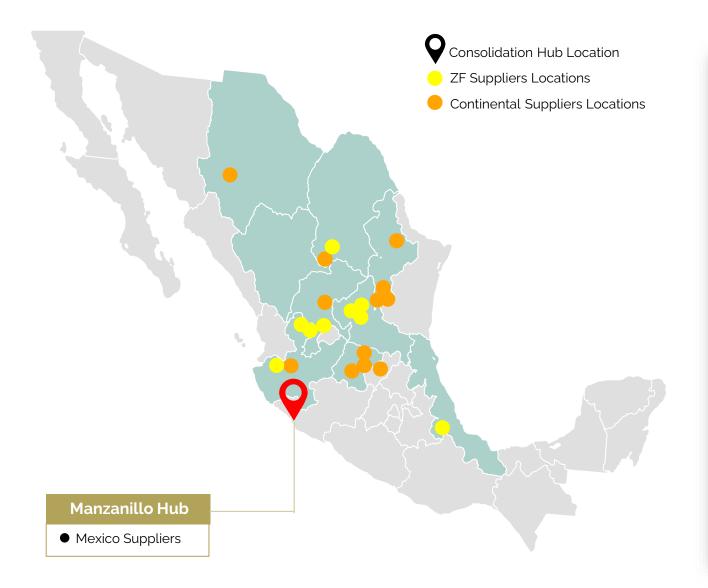

### **Buyer Consolidation Distribution | Mexico**

#### Key advantages of Manzanillo Hub Location

- Centrally located in the Mexico biggest port.
- Located near major highways connecting suppliers,
- Forwarders and carriers via inland.
- Consolidation hub directly located near the port of departure to save operation time.
- Later cut-off at Manzanillo port.

#### **Benefits**

- Quick turnaround able to deliver goods on time fast transit
- from inland / ocean.
- Numerous carriers to choose inland trucking / ocean.
- Very competitive on pricing service oriented.
- 15 days free storage at Manzanillo warehouse.