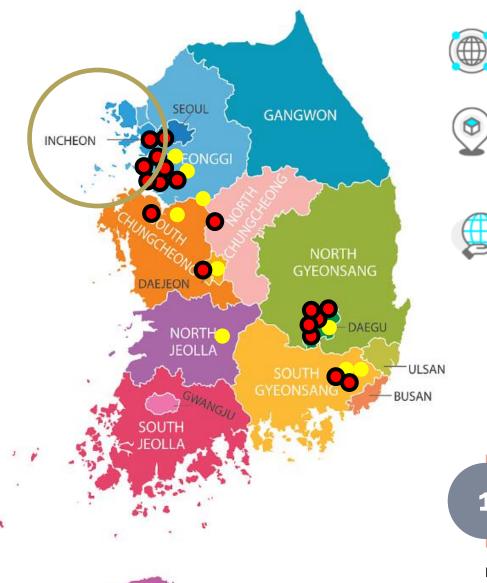

#### Buyer Consolidation Distribution | South Korea | Incheon to Dalian

#### SUse Geographical Advantages to Build Variety of Logistics Hubs

Choose the nearest **port Incheon** instead of Busan to set up this fast line to **Dalian Port**. Three departures per week. (Tuesday/Thursday/Saturday)