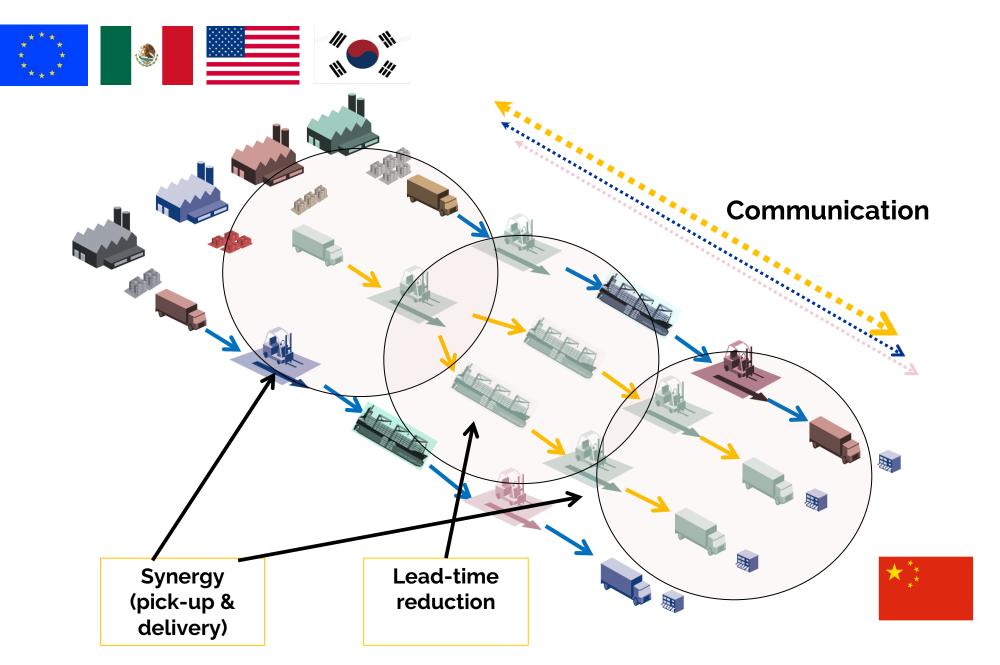

### Key Advantages of Buyer Consolidation

- Use appropriate fillers for container loading according to different types of package for container utilization improvement
- Flexibility to add or reduce containers/vessel on weekly basis