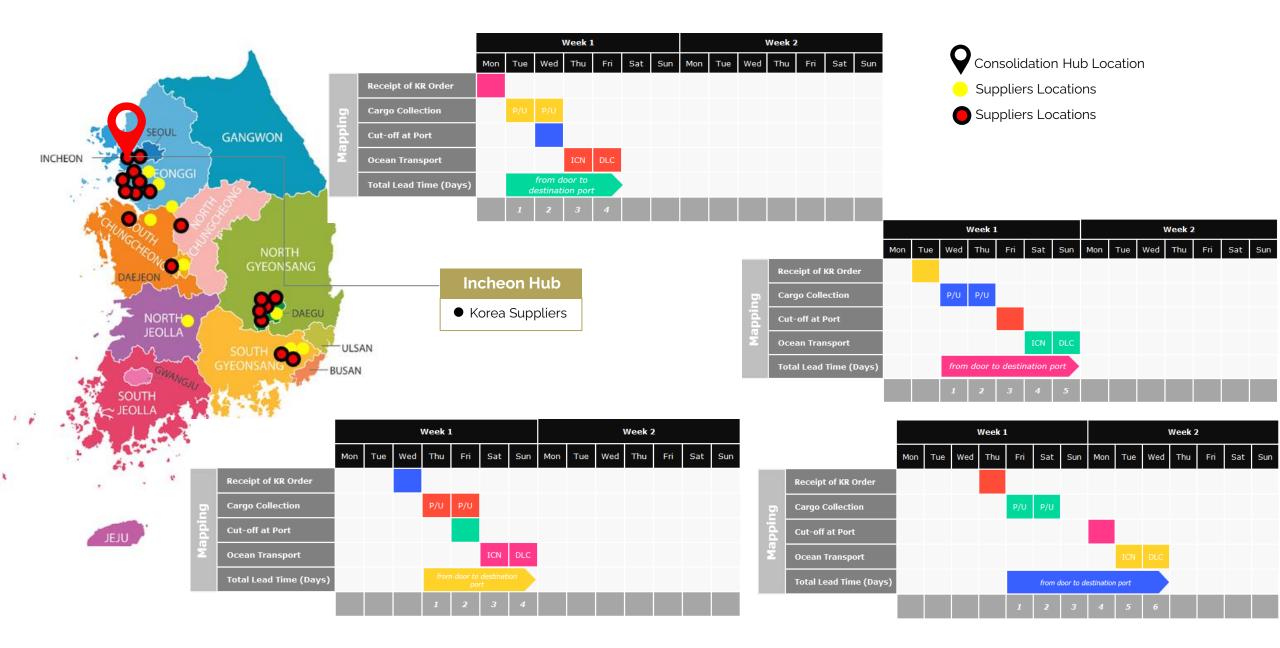

#### Buyer Consolidation Distribution | South Korea | Incheon to Dalian

#### SUse Geographical Advantages to Build Variety of Logistics Hubs

Choose the nearest **port Incheon** instead of Busan to set up this fast line to **Dalian Port**. Three departures per week. (Tuesday/Thursday/Saturday)

### HOT Delivery Service

Sailing time 16 hours, arrive to Dalian Port the following day morning. Accurate shipping schedule and fast customs clearance entry system. Use the RO/RO vessel stern door for fast and stable unloading.