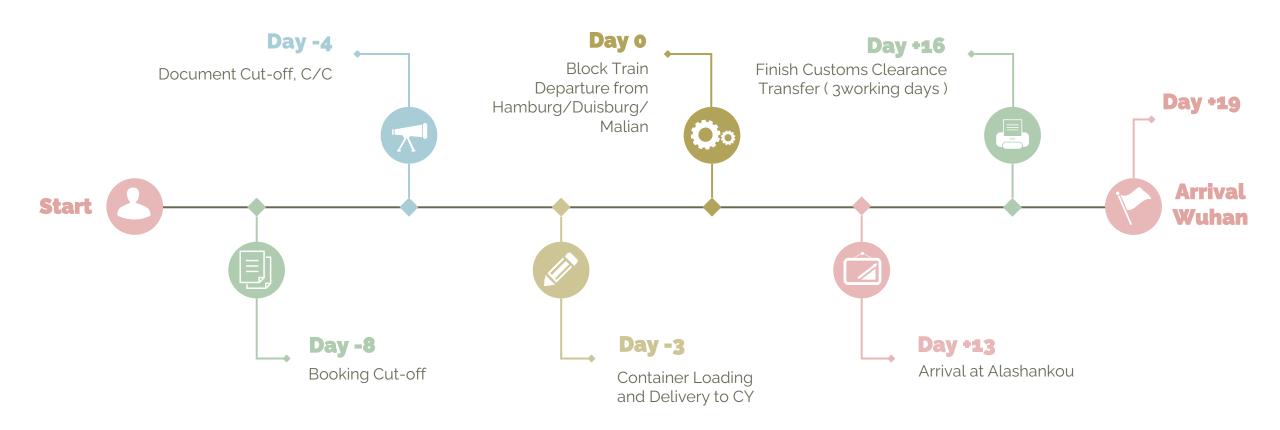

#### **Import Frequency**

**Every Friday and Saturday** 

FCL Loading Port

Hamburg/Duisburg/Malian

Loading Port

Hamburg/Duisburg

### China-Europe Block Train Lead Time Schedule

Import FCL Mapping = Total 19 Days