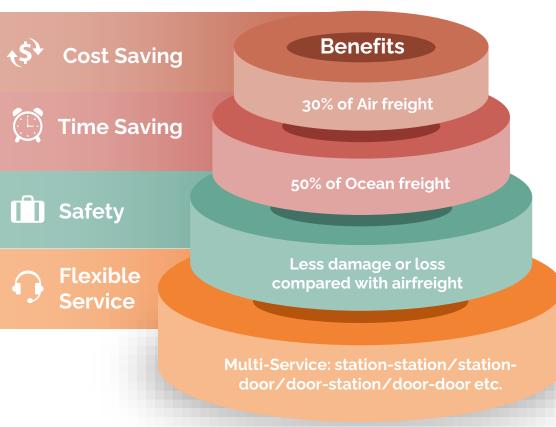

r arrange container loading onto trucks



#### **Container Storage Service**

GASCS provide container storage service at both origin and destination



#### **Tracking & Trace Report**

GASCS apply for daily tracking & trace report and monthly KPI report





## GPS Service - Intelligent tracking

GASCS provide GPS intelligent tracking service which makes the continuous control and monitoring possible

- Position Tracking 位置追踪/Geofencing 地理围栏
- Container-opening 箱门监控/Light Incidence 光线射入
- Temperature Change Monitoring 温度变化监控
- Humidity Monitoring 湿度监控
- Atmospheric Change Monitoring 气压变化监控
- Accelaration Monitoring 加速度监控



## Customs Declaration Service

GASCS provide both Export & Import customs declaration service at Railway terminal

#### **Customs & Documentation Procedure**





















10863 Km

Once a week

19 Days

702 Km



#### **Import Frequency**

**Every Friday and Saturday** 



FCL Loading Port

Hamburg/Duisburg/Malian

Loading Port

Hamburg/Duisburg

### China-Europe Block Train Lead Time Schedule

Import FCL Mapping = Total 19 Days



### China-Europe Block Train Lead Time Schedule

### Import LCL Mapping = Total 21 Days



#### Our International & Domestic Partner

















Strong Relationship

PROFOUNDLY HOPE
WE WILL HAVE A
FANTASTIC
COOPERATION IN
THE FUTURE!

THANK YOU FOR YOUR ATTENTION!