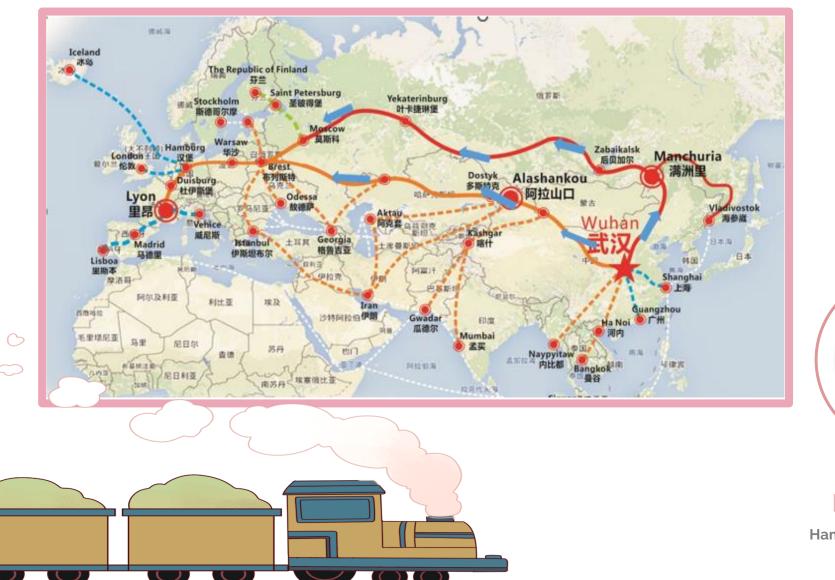

#### **Customs & Documentation Procedure**

10863 Km

Once a week

19 Days

702 Km

#### **Import Frequency**

**Every Friday and Saturday** 

FCL Loading Port

Hamburg/Duisburg/Malian

Loading Port

Hamburg/Duisburg

### China-Europe Block Train Lead Time Schedule

Import FCL Mapping = Total 19 Days